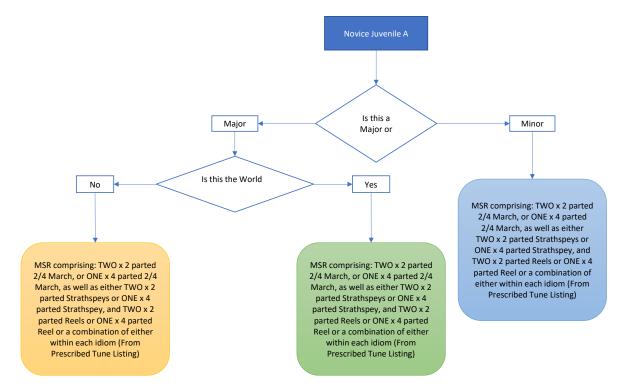

| Grade                   | Current Playing Requirements                                     | Proposed Playing Requirements                                                                                             | Minor proposal                                                                                                                                                                                                              | World Championships |
|-------------------------|------------------------------------------------------------------|---------------------------------------------------------------------------------------------------------------------------|-----------------------------------------------------------------------------------------------------------------------------------------------------------------------------------------------------------------------------|---------------------|
| Grade Novice Juvenile A | 2/4 March, as well as either TWO x 2 parted Strathspeys or ONE x | 2/4 March, as well as either TWO x 2 parted Strathspeys or ONE x 4 parted Strathspey, and TWO x 2 parted Reels or ONE x 4 | MSK comprising: IWO x 2 parted 2/4 March, or ONE x 4 parted 2/4 March, as well as either TWO x 2 parted Strathspeys or ONE x 4 parted Strathspey, and TWO x 2 parted Reals or ONE x 4 parted Reals or combination of either |                     |