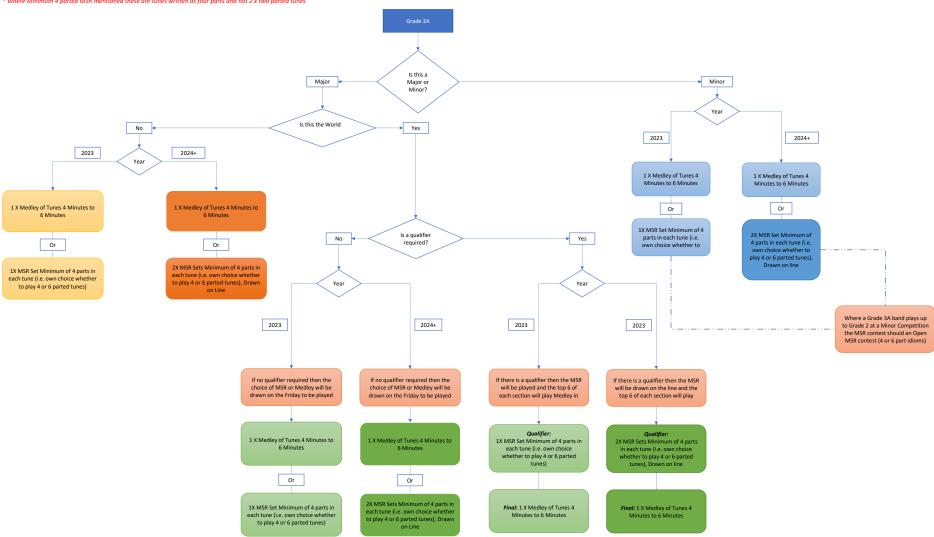

\* Where Minimum 4 parted MSR mentioned these are tunes written as four parts and not 2x two parted tunes

| Grade    | Current Playing Requirements                            | Proposed Playing Requirements                           | Minor proposal | World Championships                                                                                                        |
|----------|---------------------------------------------------------|---------------------------------------------------------|----------------|----------------------------------------------------------------------------------------------------------------------------|
|          | 1 X Medley of Tunes 3 Minutes to 5 Minutes              | 1 X Medley of Tunes 4 Minutes to 6 Minutes              |                | If no qualifier required then the choice of MSR or Medley will be drawn on the Friday to be played on Saturday             |
| Grade 3A | Or                                                      | Or                                                      |                |                                                                                                                            |
|          | 1X MSR Set Minimum of 4 parts in each tune (own choice) | 1X MSR Set Minimum of 4 parts in each tune (own choice) |                | If there is a qualifier then the MSR will be played and the top 6 of each section will play Medley in the final            |
|          |                                                         | 2 X MSR Sets Minimum of 4 parted tunes (Drawn on line)  |                | If there is a qualifier then the MSR will be drawn on the line and the top 6 of each section will play Medley in the final |