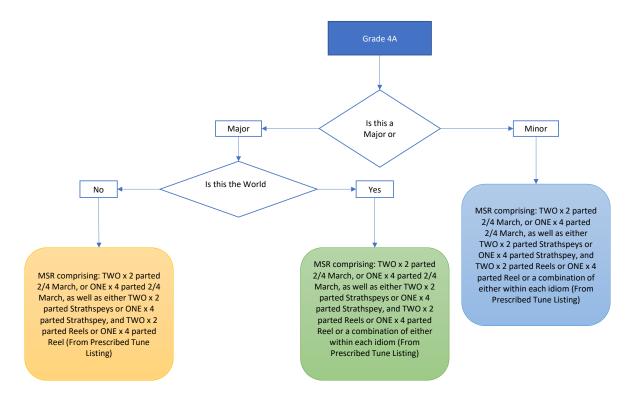

| Grade                   | Current Playing Requirements                                     | Proposed Playing Requirements                                                                                             | Minor proposal                                                                                                                                                                                                              | World Championships |
|-------------------------|------------------------------------------------------------------|---------------------------------------------------------------------------------------------------------------------------|-----------------------------------------------------------------------------------------------------------------------------------------------------------------------------------------------------------------------------|---------------------|
| Grade Novice Juvenile A | 2/4 March, as well as either TWO x 2 parted Strathspeys or ONE x | 2/4 March, as well as either TWO x 2 parted Strathspeys or ONE x 4 parted Strathspey, and TWO x 2 parted Reels or ONE x 4 | MSK comprising: IWO x 2 parted 2/4 March, or ONE x 4 parted 2/4 March, as well as either TWO x 2 parted Strathspeys or ONE x 4 parted Strathspey, and TWO x 2 parted Reals or ONE x 4 parted Reals or combination of either |                     |