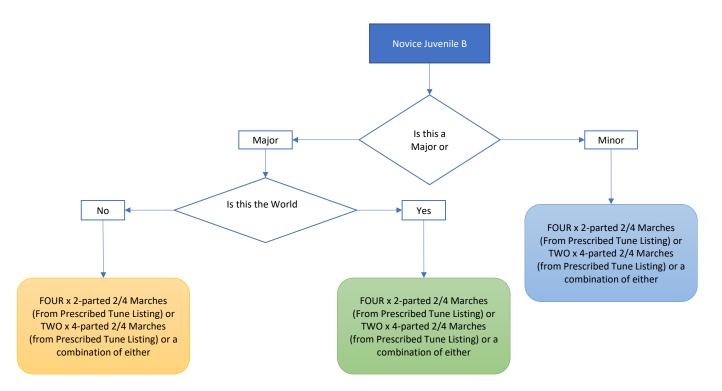

| Grade    | Current Playing Requirements | Proposed Playing Requirements                   | Minor proposal                                                                                                                                           | World Championships |
|----------|------------------------------|-------------------------------------------------|----------------------------------------------------------------------------------------------------------------------------------------------------------|---------------------|
| Grade 4B | FOUR x 2 parted 2/4 Marches  | (from Prescribed Tune Listing) or a combination | FOUR x 2-parted 2/4 Marches (From Prescribed Tune<br>Listing) or TWO x 4-parted 2/4 Marches (from<br>Prescribed Tune Listing) or a combination of either |                     |