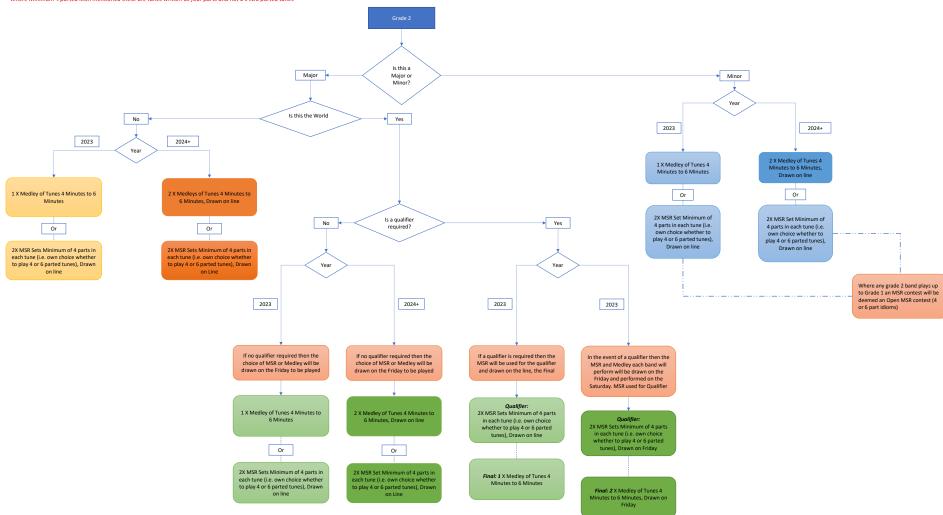

\* Where Minimum 4 parted MSR mentioned these are tunes written as four parts and not 2 x two parted tunes

| Grade   | Current Playing Requirements                      | Proposed Playing Requirements                               | Minor proposal                                                                                                    | World Championships                                                                                                                                                          |
|---------|---------------------------------------------------|-------------------------------------------------------------|-------------------------------------------------------------------------------------------------------------------|------------------------------------------------------------------------------------------------------------------------------------------------------------------------------|
|         | 1 X Medley of Tunes 4 Minutes to 6 Minutes        | 1 X Medley of Tunes 4 Minutes to 6 Minutes                  |                                                                                                                   | If no qualifier required then the choice of MSR or Medley in<br>a straight final will be drawn on the Friday to be played on<br>Saturday (and drawn on the line for the MSR) |
| Grade 2 | Or                                                | 2 X Medleys of Tunes 4 Minutes to 6 Minutes (Drawn on line) |                                                                                                                   |                                                                                                                                                                              |
|         | 2X MSR Set Minimum 4 Parted Tunes (Drawn on line) | Or                                                          | Where any grade 2 band plays up to grade 1 an MSR contest will be deemed an Open MSR contest (4 or 6 part Idioms) | If a qualifier is required then the MSR will be used for the qualifier and drawn on the line, the Final will be Medley                                                       |
|         |                                                   | 2X MSR Sets Minimum 4 Parted tunes (Drawn on line)          |                                                                                                                   | In the event of a qualifier then the MSR and Medley each<br>band will perform will be drawn on the Friday and<br>performed on the Saturday                                   |