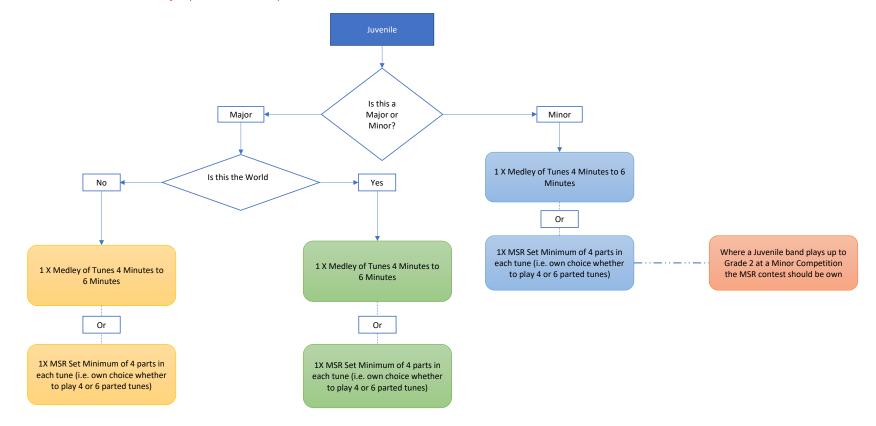

| Grade    | Current Playing Requirements                            | Proposed Playing Requirements                                                                                                                                                                                                                                                                                                                                                                                                                                                                                                                                                                                                                                                                                                                                                                                                                                                                                                                                                                                                                                                                                                                                                                                                                                                                                                                                                                                                                                                                                                                                                                                                                                                                                                                                                                                                                                                                                                                                                                                                                                                                                                  | Minor proposal                                                          | World Championships |
|----------|---------------------------------------------------------|--------------------------------------------------------------------------------------------------------------------------------------------------------------------------------------------------------------------------------------------------------------------------------------------------------------------------------------------------------------------------------------------------------------------------------------------------------------------------------------------------------------------------------------------------------------------------------------------------------------------------------------------------------------------------------------------------------------------------------------------------------------------------------------------------------------------------------------------------------------------------------------------------------------------------------------------------------------------------------------------------------------------------------------------------------------------------------------------------------------------------------------------------------------------------------------------------------------------------------------------------------------------------------------------------------------------------------------------------------------------------------------------------------------------------------------------------------------------------------------------------------------------------------------------------------------------------------------------------------------------------------------------------------------------------------------------------------------------------------------------------------------------------------------------------------------------------------------------------------------------------------------------------------------------------------------------------------------------------------------------------------------------------------------------------------------------------------------------------------------------------------|-------------------------------------------------------------------------|---------------------|
| Grade    | 1 X Medley of Tunes 3 Minutes to 5 Minutes              | 1 X Medley of Tunes 4 Minutes to 6 Minutes                                                                                                                                                                                                                                                                                                                                                                                                                                                                                                                                                                                                                                                                                                                                                                                                                                                                                                                                                                                                                                                                                                                                                                                                                                                                                                                                                                                                                                                                                                                                                                                                                                                                                                                                                                                                                                                                                                                                                                                                                                                                                     | 1 X Medley of Tunes 4 Minutes to 6 Minutes                              |                     |
| Juvenile | Or                                                      | Or                                                                                                                                                                                                                                                                                                                                                                                                                                                                                                                                                                                                                                                                                                                                                                                                                                                                                                                                                                                                                                                                                                                                                                                                                                                                                                                                                                                                                                                                                                                                                                                                                                                                                                                                                                                                                                                                                                                                                                                                                                                                                                                             | Or                                                                      |                     |
|          | 1X MSR Set Minimum of 4 parts in each tune (own choice) | The state of the s | 1X MSR Set Minimum of 4 parts in each tune (i.e. own choice whether to  |                     |
|          |                                                         | whether to play 4 or 6 parted tunes)                                                                                                                                                                                                                                                                                                                                                                                                                                                                                                                                                                                                                                                                                                                                                                                                                                                                                                                                                                                                                                                                                                                                                                                                                                                                                                                                                                                                                                                                                                                                                                                                                                                                                                                                                                                                                                                                                                                                                                                                                                                                                           | play 4 or 6 parted tunes)                                               |                     |
|          |                                                         |                                                                                                                                                                                                                                                                                                                                                                                                                                                                                                                                                                                                                                                                                                                                                                                                                                                                                                                                                                                                                                                                                                                                                                                                                                                                                                                                                                                                                                                                                                                                                                                                                                                                                                                                                                                                                                                                                                                                                                                                                                                                                                                                | Where a Juvenile band plays up to Grade 2 the MSR contest should be own |                     |
|          |                                                         |                                                                                                                                                                                                                                                                                                                                                                                                                                                                                                                                                                                                                                                                                                                                                                                                                                                                                                                                                                                                                                                                                                                                                                                                                                                                                                                                                                                                                                                                                                                                                                                                                                                                                                                                                                                                                                                                                                                                                                                                                                                                                                                                | choice                                                                  |                     |