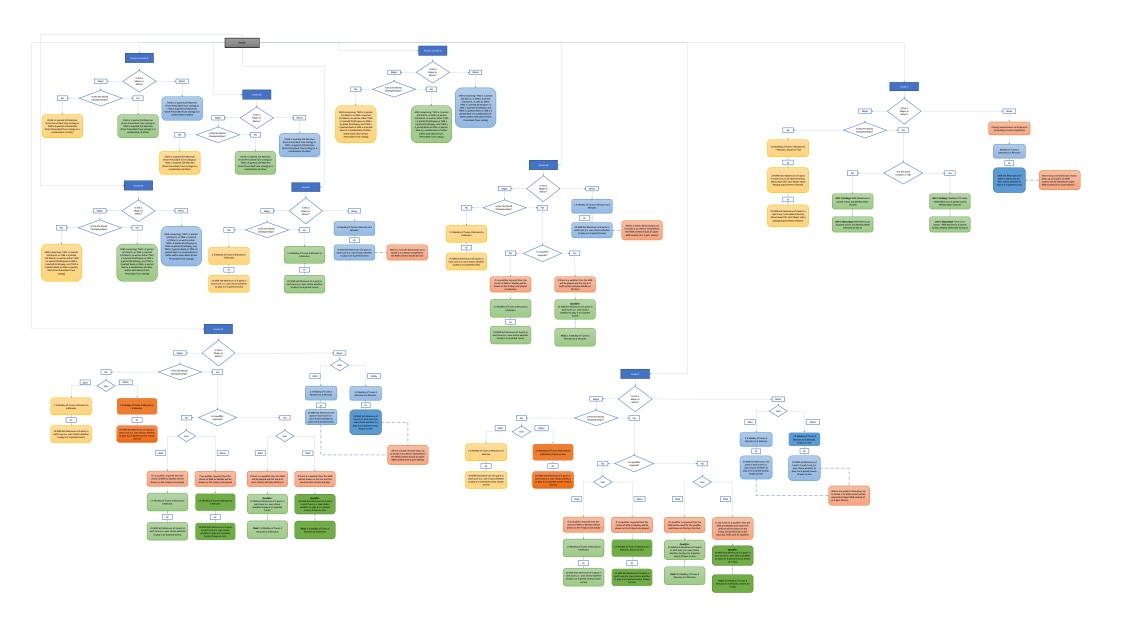

| Grade                   | Current Playing Requirements | Proposed Playing Requirements                                                                | Minor proposal                               | World Championships                                                                                                                                |
|-------------------------|------------------------------|----------------------------------------------------------------------------------------------|----------------------------------------------|----------------------------------------------------------------------------------------------------------------------------------------------------|
| Grade Novice Juvenile B |                              | Tune Listing) or TWO x 4-parted 2/4 Marches  (from Prescribed Tune Listing) or a combination | Listing) or TWO x 4-parted 2/4 Marches (from | FOUR x 2-parted 2/4 Marches (From Prescribed Tune Listing) or TWO x 4-parted 2/4 Marches (from Prescribed Tune Listing) or a combination of either |