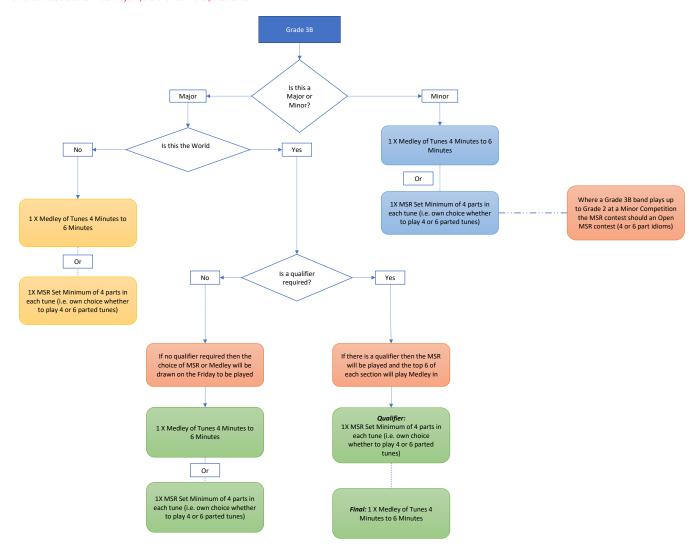

<sup>\*</sup> Where Minimum 4 parted MSR mentioned these are tunes written as four parts and not 2 x two parted tunes

| Grade    | Current Playing Requirements               | Proposed Playing Requirements                                                                    | Minor proposal | World Championships                                                                                                |
|----------|--------------------------------------------|--------------------------------------------------------------------------------------------------|----------------|--------------------------------------------------------------------------------------------------------------------|
|          | 1 X Medley of Tunes 3 Minutes to 5 Minutes | 1 X Medley of Tunes 4 Minutes to 6 Minutes                                                       |                | If no qualifier required then the choice of MSR or Medley will be drawn on the Friday to be played on Saturday     |
| Grade 3B | Or                                         | Or                                                                                               |                |                                                                                                                    |
|          |                                            | 1X MSR Set Minimum of 4 parts in each tune (i.e. own choice whether to play 4 or 6 parted tunes) |                | If there is a qualifier then the MSR will be played and the top<br>6 of each section will play Medley in the final |