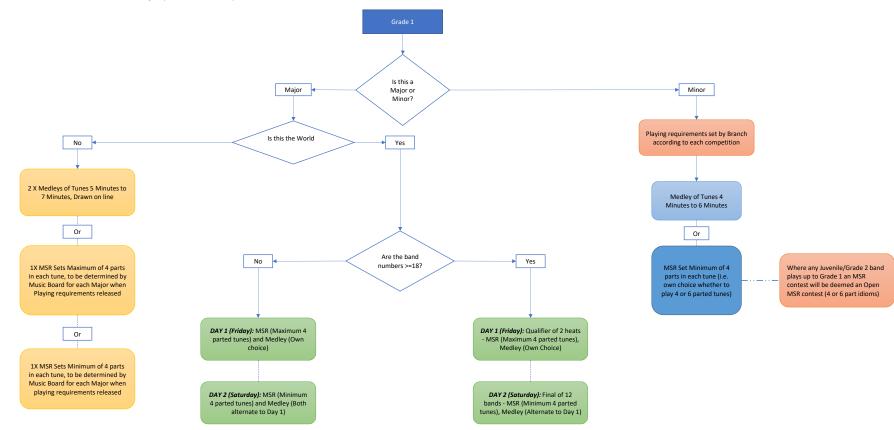

\* Where Minimum 4 parted MSR mentioned these are tunes written as four parts and not 2 x two parted tunes

| Grade                                             | Current Playing Requirements                                                | Proposed Playing Requirements                                                                                                                                             | Minor proposal                                           | World Championships |
|---------------------------------------------------|-----------------------------------------------------------------------------|---------------------------------------------------------------------------------------------------------------------------------------------------------------------------|----------------------------------------------------------|---------------------|
| Grade 1                                           | 2 x Medleys of tunes (5-7 mins) (Drawn on line)                             | 2 x Medleys of tunes (5-7 mins) (drawn on line)                                                                                                                           |                                                          |                     |
|                                                   | Or                                                                          | Or                                                                                                                                                                        |                                                          |                     |
|                                                   | 2 x MSR min 4 parted tunes (Drawn on line)                                  | 1 x MSR Set (Maximum 4 parted tunes) or 1 x MSR Set (Minimun<br>4 parted tunes) (playing requirement for each Major will be<br>determined by Music Board prior to season) |                                                          |                     |
|                                                   | Day 1 (Friday)                                                              | Day 1 (Friday)                                                                                                                                                            |                                                          |                     |
| Grade 1 (Worlds) with Qualifier (> or = 18 bands) | Qualifier of 2 heats - MSR (Own choice), Medley (Own Choice)                | Qualifier of 2 heats - MSR (Maximum 4 parted tunes (4 parted not 2x2)), Medley (Own Choice)                                                                               | Branches set their own playing requirements according to |                     |
|                                                   |                                                                             |                                                                                                                                                                           | Competition                                              |                     |
|                                                   | Final of 12 bands - MSR (Alternate to Friday), Medley (Alternate to Friday) | Final of 12 bands - MSR (Minimum 4 parted tunes), Medley (Alternate to Day 1)                                                                                             |                                                          |                     |
|                                                   | ,,,,,,,,,,,,,,,,,,,,,,,,,,,,,,,,,,,,,,,                                     | ,                                                                                                                                                                         |                                                          |                     |
|                                                   | Day 1 (Friday)                                                              | Day 1 (Friday)                                                                                                                                                            |                                                          |                     |
| Grade 1 (Worlds) without Qualifier (<18 bands)    | MSR and Medley (Own choice)                                                 | MSR (Maximum 4 parted tunes) and Medley (Own choice)                                                                                                                      |                                                          |                     |
|                                                   | Day 2 (Saturday)                                                            | Day 2 (Saturday)                                                                                                                                                          |                                                          |                     |
|                                                   | MSR and Medley (Alternate to Day 1)                                         | MSR (Minimum 4 parted tunes) and Medley (Alternate to Day 1)                                                                                                              |                                                          |                     |
|                                                   |                                                                             |                                                                                                                                                                           |                                                          |                     |